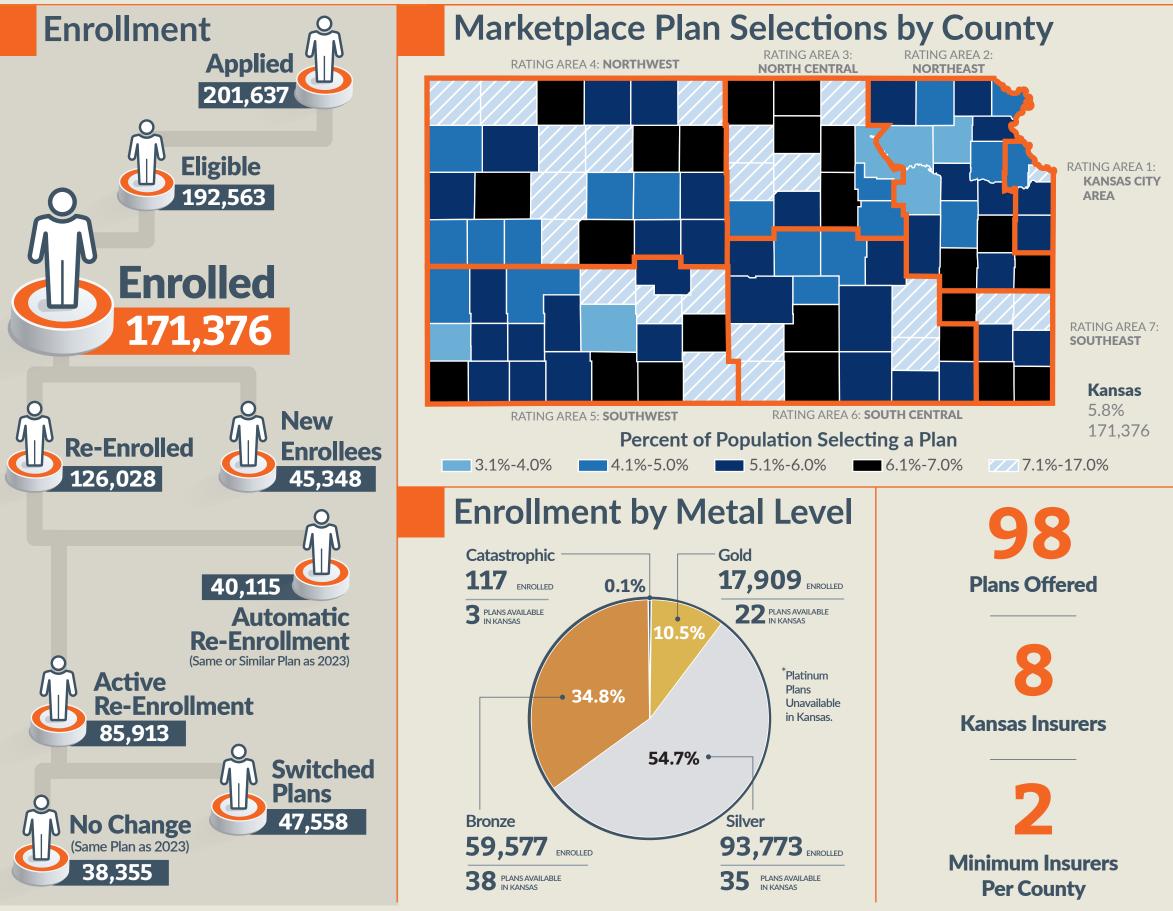

# Kansas Marketplace Enrollment, 2024

Note: Total marketplace enrollment = 171.376.

Source: Kansas Health Institute analysis of U.S. Department of Health and Human Services 2021-2024 Marketplace Open Enrollment Period County-Level Public Use Files.