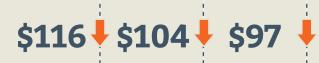

### **Average Monthly Marketplace Premium Per Enrollee**

# 2021 2022 2023 2024

With Advance Premium Tax Credit (APTC):

Without APTC:

**\$77** 

# \$567 \$\$562 \$\$586 \$\$578