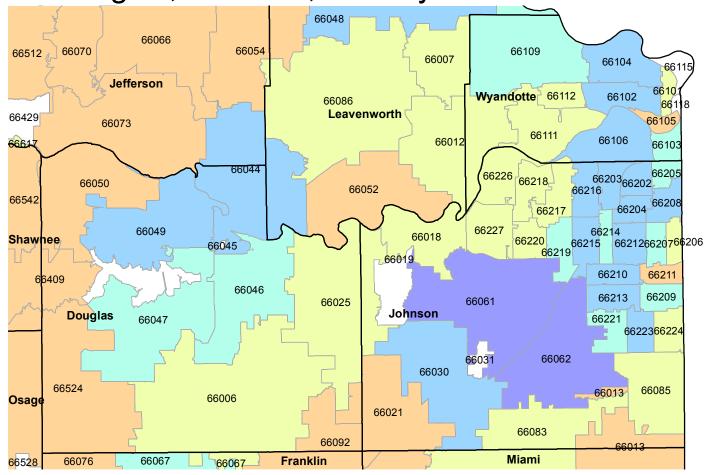

0-50
51-250
251-500
501-1000
1001-1500
1501-3000

Early 2015 Marketplace Enrollment in Douglas, Johnson, and Wyandotte Counties

Source: U.S. Department of Health and Human Services, 2015 Plan Selections by Zip Code in the Health Insurance Marketplace, January 21, 2015

Number Enrolled by Zip Code

0-50
51-250
251-500
501-1000
1001-1500
1501-3000

Early 2015 Marketplace Enrollment in Sedgwick County

Source: U.S. Department of Health and Human Services, 2015 Plan Selections by Zip Code in the Health Insurance Marketplace, January 21, 2015