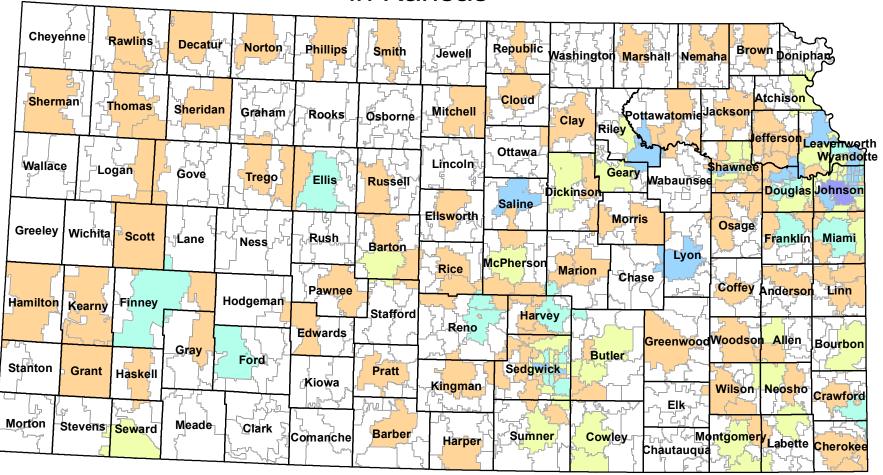

## Early 2015 Marketplace Enrollment in Kansas

Source: U.S. Department of Health and Human Services, 2015 Plan Selections by Zip Code in the Health Insurance Marketplace, January 21, 2015

Number Enrolled by Zip Code

0-50
51-250
251-500
501-1000
1001-1500
1501-3000

Early 2015 Marketplace Enrollment in Douglas, Johnson, and Wyandotte Counties

Source: U.S. Department of Health and Human Services, 2015 Plan Selections by Zip Code in the Health Insurance Marketplace, January 21, 2015