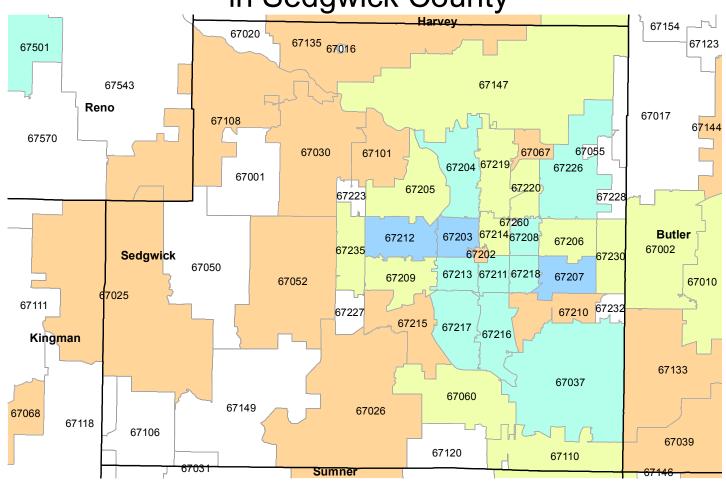

Number Enrolled by Zip Code

0-50
51-250
251-500
501-1000
1001-1500
1501-3000

Early 2015 Marketplace Enrollment in Sedgwick County

Source: U.S. Department of Health and Human Services, 2015 Plan Selections by Zip Code in the Health Insurance Marketplace, January 21, 2015

Number Enrolled by Zip Code

0-50
51-250
251-500
501-1000
1001-1500
1501-3000

Early 2015 Marketplace Enrollment in Shawnee County

Source: U.S. Department of Health and Human Services, 2015 Plan Selections by Zip Code in the Health Insurance Marketplace, January 21, 2015