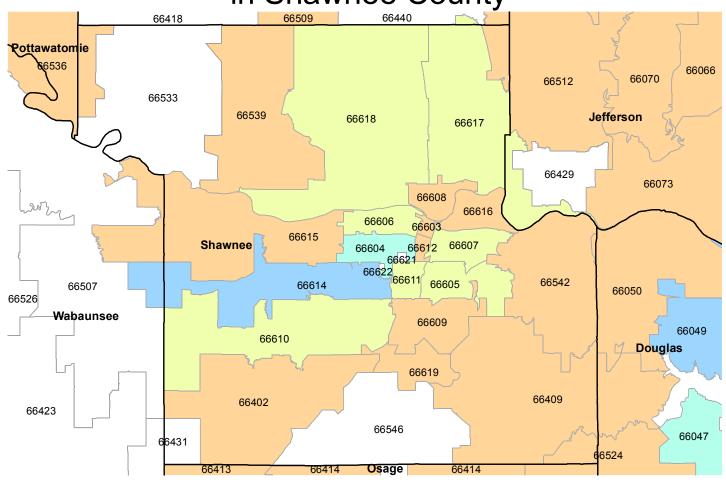

Number Enrolled by Zip Code

0-50
51-250
251-500
501-1000
1001-1500
1501-3000

Early 2015 Marketplace Enrollment in Shawnee County

Source: U.S. Department of Health and Human Services, 2015 Plan Selections by Zip Code in the Health Insurance Marketplace, January 21, 2015

Number Enrolled by Zip Code

0-50
51-250
251-500
501-1000
1001-1500
1501-3000